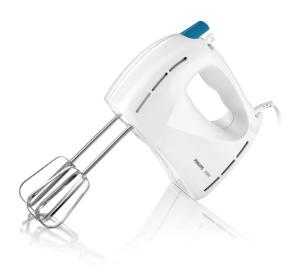

Philips Daily Collection Mixer

300 W 5 speeds Strip beater

HR1457/00

# Whips and mixes to perfection

For delicious, homemade desserts and cakes

This Philips mixer with a powerful 300 W motor gives you perfect end results with the least effort-when mixing or whisking. Plus added control with 5 dedicated speeds setting for all your recipes.

### Perfect dough and desserts in minutes

- Powerful 300 W motor
- Best setting for your mixing
- Stainless steel strip beaters included

#### **Accessories included**

• Stainless steel strip beaters

#### Stainless steel strip beaters Stainless steel strip beaters included